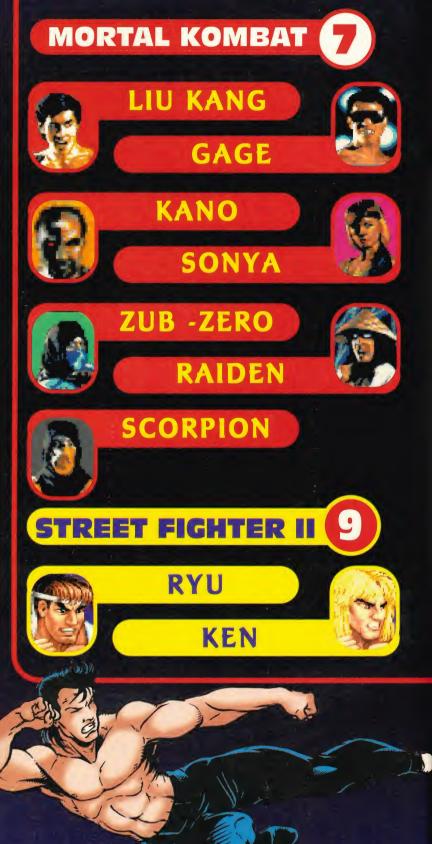

## SPECIAL CHAMPION EDITION

15111

It's the question on everyone's mind just what is the ultimate Megadrive beat 'em up? Is it Capcom's own conversion of the arcade phenomenom of the '90s — Street Fighter II? Or is Acclaim's Megadrive conversion of Mortal Kombat the more superior title. First, we compare the features of the two contenders and then we ask each member of the MEAN MACHINES editorial team to decide just which game is king of the beat 'em ups?

## **ROUND FIVE:**

The amount of different characters and their special moves are extremely important in a beat 'em up game. Looking at the bare statistics, Street Fighter II wins again. It has twelve different charac-ters to control with an average three/four special moves per char-acter — what's more, you can control the four "boss" characters. Mortal Kombat isn't as well endowed, with eight characters to

## **CHARACTERS**

choose from and two "boss" characters — which you can't control. In the special moves department, each character has an average of around three/four attacks along with the notorious "death" blow.

MORTAL KOMBAT 5 STREET FIGHTER II 9